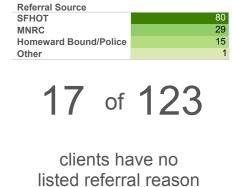

### **All Referrals To Date**

Clients who came to the Navigation Center with...

#### Referrals by Source

(tracked reasons: pet, excess baggage, Home-

ward Bound interest, a partner, part of a group)