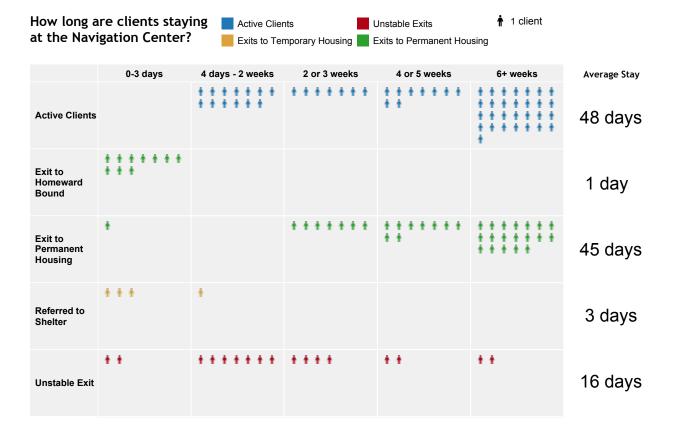

# **Navigation Center Dashboard**

Week of June 29 - July 5

123 clients have been served by the Navigation Center to date.



<sup>\* 2</sup> clients were asked to leave because of threats to community safety, but are still receiving Navigation Center case management.

### **Benefits Utilization**

Benefits data will be included in the dashboard once the new files from the database have been processed.

### **All Referrals To Date**

Clients who came to the Navigation Center with...



#### Referrals by Source



(tracked reasons: pet, excess baggage, Home-

ward Bound interest, a partner, part of a group)

## **Referral Locations**

We will include a GIS map of client referral locations here.

## Client Activity (as of Sunday, July 5)



### **Client Length of Stay**