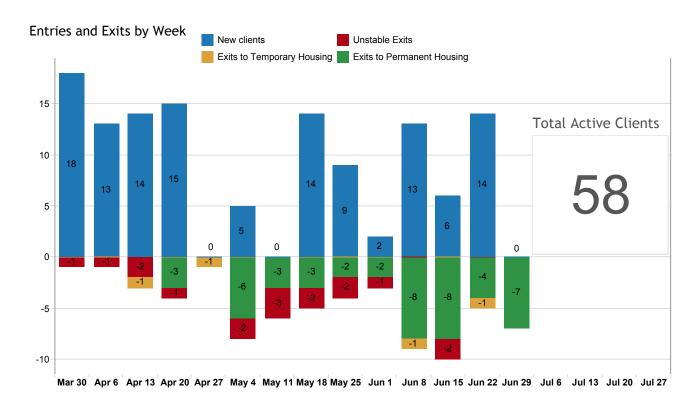

# **Navigation Center Dashboard**

Week of June 29 - July 5

123 clients have been served by the Navigation Center to date.

<sup>\* 2</sup> clients were asked to leave because of threats to community safety, but are still receiving Navigation Center case management.

## Client Activity (as of Sunday, July 5)