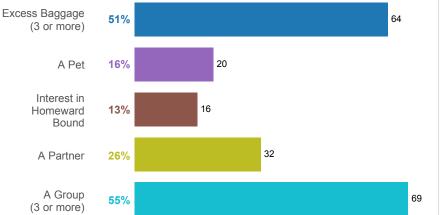

### **All Referrals To Date**

Clients who came to the Navigation Center with...

#### Referrals by Source

(tracked reasons: pet, excess baggage, Home-

ward Bound interest, a partner, part of a group)