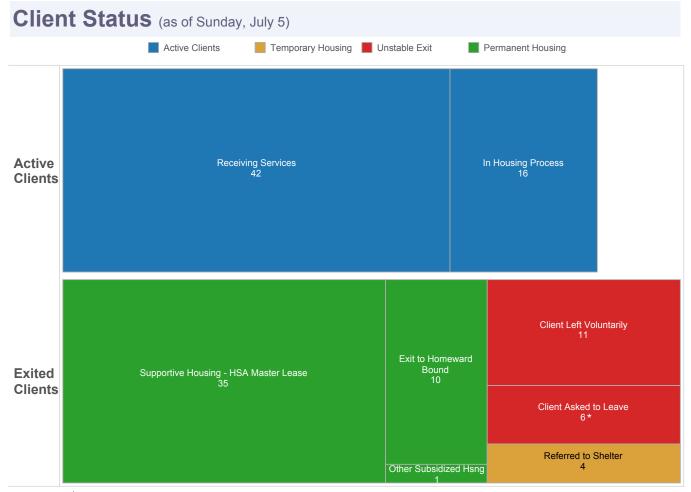

# **Navigation Center Dashboard**

Week of June 29 - July 5

123 clients have been served by the Navigation Center to date.

<sup>\* 2</sup> clients were asked to leave because of threats to community safety, but are still receiving Navigation Center case management.

## Client Activity (as of Sunday, July 5)